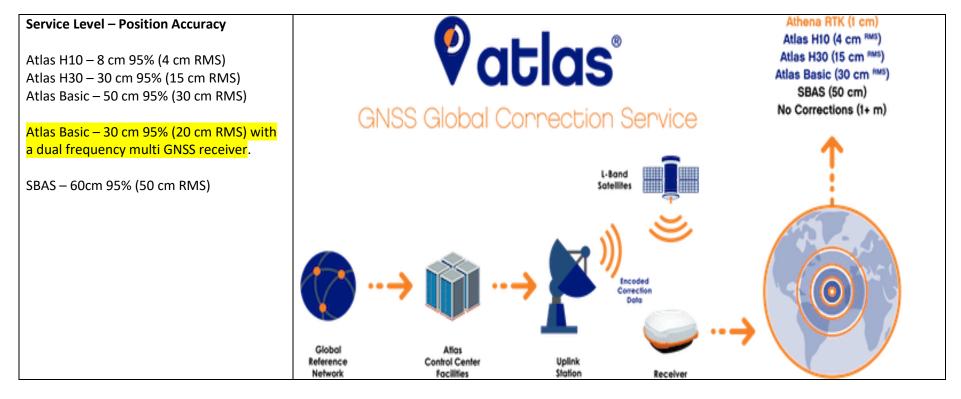

## Please note

- Atlas H10 service is worldwide and up to 20 kilometres offshore.
- Atlas Basic gets around 30cm accuracy when using all satellite constellations.